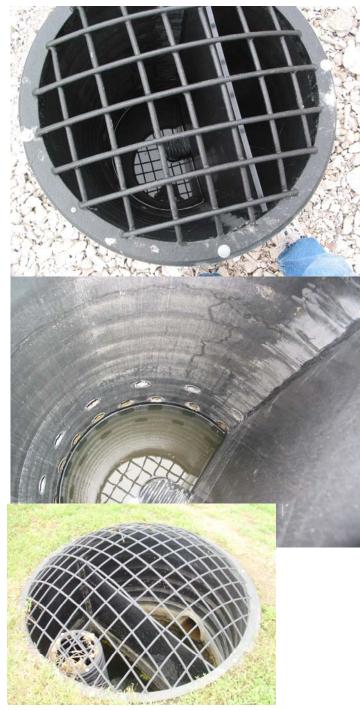

## HDPE Weir Style Outlet Control Structures

## FEATURES & BENEFITS

- Virtually watertight structures eliminates the unwanted infiltration.
- Available in sizes 12" dia. through 60" dia. Manufactured in accordance with AASHTO M-294 Install per ASTM D-2321.
- Several KSI grates available.
- Easy to install, 50-70% reduced installation time.
- Easy to maintain & easy to vacuum system clean.
- Chemical resistant (no corrosion or spalling like CMP or concrete structures)
- Structure can be perforated to act as a leaching basin.
- Capable of being installed in a HS-25 loaded condition or in a greenbelt
- Custom configurations available, fully welded stubs and bottom
- Competitive costs
- Great soil/pipe interaction to prevent frost heaving
- Deep sumps available
- Adjustable heights.