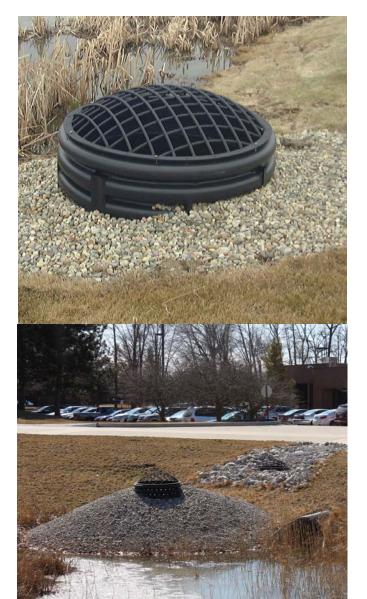

## HDPE Pond Overflow & Outlet Control Structures

## FEATURES & BENEFITS

- Virtually watertight structures eliminates the unwanted infiltration.
- Available in sizes 12" dia. through 60" dia. Manufactured in accordance with AASHTO M-294 Install per ASTM D-2321.
- Several KSI grates available.
- Easy to install, 50-70% reduced installation time.
- Easy to maintain & easy to vacuum system clean.
- Chemical resistant (no corrosion or spalling like CMP or concrete structures)
- Structure can be perforated to act as a leaching basin.
- Capable of being installed in a HS-25 loaded condition or in a greenbelt
- Custom configurations available, fully welded stubs and bottom
- ♦ Competitive costs
- Great soil/pipe interaction to prevent frost heaving
- Deep sumps available
- Adjustable heights.