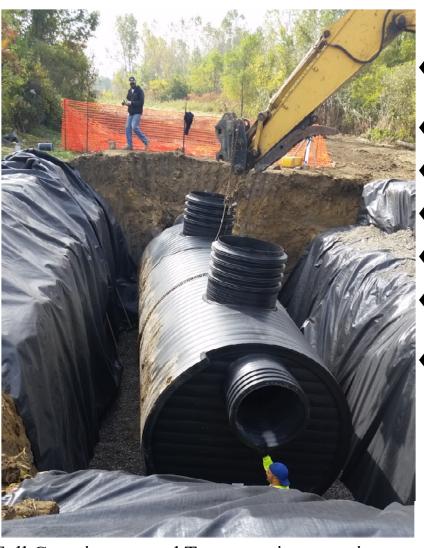

## Spill Containment Systems Well Head Protection

Full Containment and Treatment in one unit

Or

Spill Containment System w/ Storm Water Treatment Chamber With NO By-pass

## **FEATURES & BENEFITS**

- ♦ Virtually watertight structures eliminates the unwanted infiltration or exfiltration
- ♦ Easy to install
- ♦ Easy to maintain
- ♦ Custom configurations available
- ♦ Competitive costs
- ◆ Great soil/pipe interaction to prevent frost heaving
- Fully welded stubs and risers

KSI Spill Containment System & KSI SWTC

Kennedy Solutions, Inc. 800-699-4046
Contact us at sales@kennedysolutionsinc.com