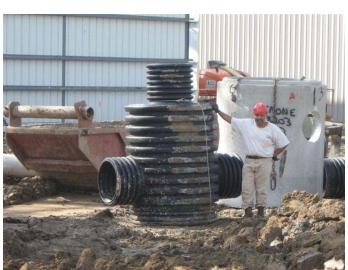

## HDPE Structures Catch Basins or Manholes

## **FEATURES & BENEFITS**

- ♦ Virtually watertight structures eliminates the unwanted infiltration.
- ♦ Available in sizes 12" dia. through 60" dia. Manufactured in accordance with AASHTO M-294 Install per ASTM D-2321.
- ♦ Several KSI grates available.
- ◆ Easy to install, 50-70% reduced installation time.
- ♦ Easy to maintain & easy to vacuum system clean.
- ♦ Chemical resistant
- ♦ Structure can be perforated to act as a leaching basin.
- ◆ Capable of being installed in a HS-25 loaded condition or in a greenbelt
- ♦ Custom configurations available, fully welded stubs and bottom
- ♦ Competitive costs
- ♦ Great soil/pipe interaction to prevent frost heaving
- ♦ Deep sumps available
- ♦ With a deep sump and a vented tee stub, the catch basin can act as a structural BMP that removes 25-30% TSS