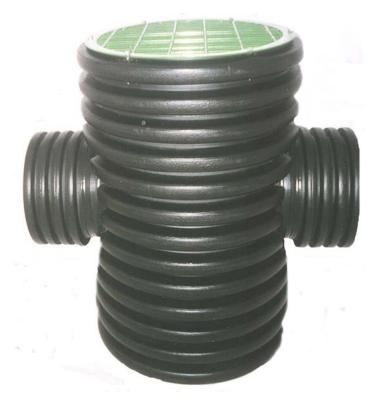

## HDPE Structures Catch Basins or Manholes

## **FEATURES & BENEFITS**

- ♦ Virtually watertight structures eliminates the unwanted infiltration.
- ♦ Available in sizes 12" dia. through 60" dia. Manufactured in accordance with AASHTO M-294 Install per ASTM D-2321.
- ♦ Several KSI grates available.
- ◆ Easy to install, 50-70% reduced installation time.
- ♦ Easy to maintain & easy to vacuum system clean.
- ♦ Chemical resistant
- ♦ Structure can be perforated to act as a leaching basin.
- ◆ Capable of being installed in a HS-25 loaded condition or in a greenbelt
- ♦ Custom configurations available, fully welded stubs and bottom
- ♦ Competitive costs
- ♦ Great soil/pipe interaction to prevent frost heaving
- ♦ Deep sumps available
- ♦ With a deep sump and a vented tee stub, the catch basin can act as a structural BMP that removes 25-30% TSS